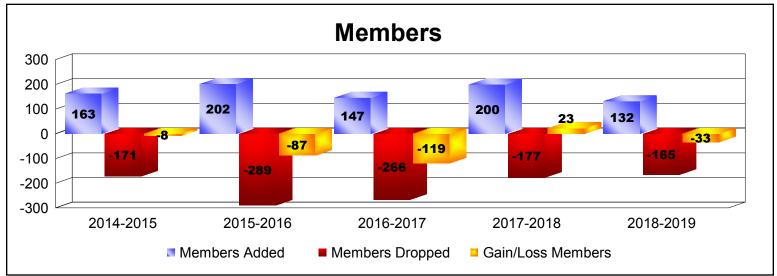

District LA 2

As of June 2019 Cumulative

| Year      | New<br>Clubs | Dropped<br>Clubs | Gain/<br>Loss<br>Clubs | New<br>Members | Charter<br>Members | Reinstate<br>Members | Transfer<br>Members | Total<br>Member<br>Added | Total<br>Members<br>Dropped | Gain/<br>Loss<br>Members |
|-----------|--------------|------------------|------------------------|----------------|--------------------|----------------------|---------------------|--------------------------|-----------------------------|--------------------------|
| 2014-2015 | 1            | -1               | 0                      | 141            | 20                 | 1                    | 1                   | 163                      | -171                        | -8                       |
| 2015-2016 | 0            | -3               | -3                     | 147            | 4                  | 51                   | 0                   | 202                      | -289                        | -87                      |
| 2016-2017 | 0            | -4               | -4                     | 111            | 8                  | 16                   | 12                  | 147                      | -266                        | -119                     |
| 2017-2018 | 0            | -1               | -1                     | 155            | 2                  | 40                   | 3                   | 200                      | -177                        | 23                       |
| 2018-2019 | 1            | -2               | -1                     | 104            | 22                 | 0                    | 6                   | 132                      | -165                        | -33                      |
| Average   | 0            | -2               | -2                     | 132            | 11                 | 22                   | 4                   | 169                      | -214                        | -45                      |