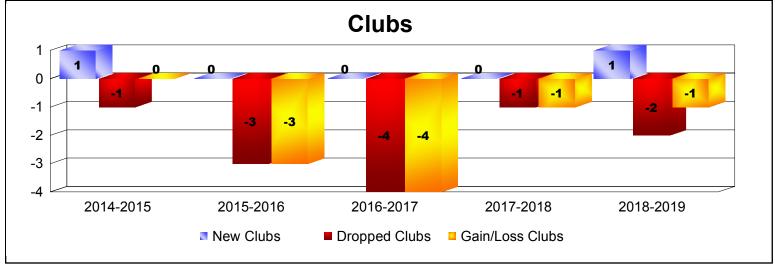

District LA 2

As of June 2019 Cumulative

| Year      | New<br>Clubs | Dropped<br>Clubs | Gain/<br>Loss<br>Clubs | New<br>Members | Charter<br>Members | Reinstate<br>Members | Transfer<br>Members | Total<br>Member<br>Added | Total<br>Members<br>Dropped | Gain/<br>Loss<br>Members |
|-----------|--------------|------------------|------------------------|----------------|--------------------|----------------------|---------------------|--------------------------|-----------------------------|--------------------------|
| 2014-2015 | 1            | -1               | 0                      | 141            | 20                 | 1                    | 1                   | 163                      | -171                        | -8                       |
| 2015-2016 | 0            | -3               | -3                     | 147            | 4                  | 51                   | 0                   | 202                      | -289                        | -87                      |
| 2016-2017 | 0            | -4               | -4                     | 111            | 8                  | 16                   | 12                  | 147                      | -266                        | -119                     |
| 2017-2018 | 0            | -1               | -1                     | 155            | 2                  | 40                   | 3                   | 200                      | -177                        | 23                       |
| 2018-2019 | 1            | -2               | -1                     | 104            | 22                 | 0                    | 6                   | 132                      | -165                        | -33                      |
| Average   | 0            | -2               | -2                     | 132            | 11                 | 22                   | 4                   | 169                      | -214                        | -45                      |